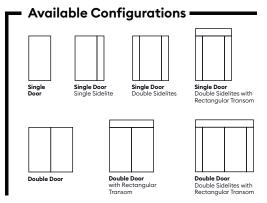

## **MASTERGRAIN**<sup>™</sup>

REDEFINE YOUR DOOR

## **James**



## CONTEMPORARY CHERRY STAINLESS INLAY

James delivers a sophisticated and distinctive presence that is ideal for those who appreciate modern design. Rooted in purposeful minimalism, this door showcases strong lines that offer a fresh aesthetic.

What sets James apart is its use of contemporary accents, such as black mirrored stainless-steel inlays paired with a bold black tone-on-tone finish to create an elevated element of surprise.









| — Available Texture/Grain ———— |     |             |
|--------------------------------|-----|-------------|
| Cherry                         | Oak | Edge Smooth |