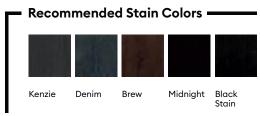

## **MASTERGRAIN**<sup>™</sup>

REDEFINE YOUR DOOR

## **James**



## CONTEMPORARY CHERRY STAINLESS INLAY

James delivers a sophisticated and distinctive presence that is ideal for those who appreciate modern design. Rooted in purposeful minimalism, this door showcases strong lines that offer a fresh aesthetic.

What sets James apart is its use of contemporary accents, such as black mirrored stainless-steel inlays paired with a bold black tone-on-tone finish to create an elevated element of surprise.









| — Available Texture/Grain ———— |     |             |
|--------------------------------|-----|-------------|
| Cherry                         | Oak | Edge Smooth |