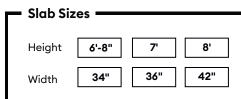

## **MASTERGRAIN**<sup>™</sup>

REDEFINE YOUR DOOR

## **James**



## CONTEMPORARY CHERRY STAINLESS INLAY

James delivers a sophisticated and distinctive presence that is ideal for those who appreciate modern design. Rooted in purposeful minimalism, this door showcases strong lines that offer a fresh aesthetic.

What sets James apart is its use of contemporary accents, such as black mirrored stainless-steel inlays paired with a bold black tone-on-tone finish to create an elevated element of surprise.









| — Available Texture/Grain ———— |     |             |
|--------------------------------|-----|-------------|
| Cherry                         | Oak | Edge Smooth |