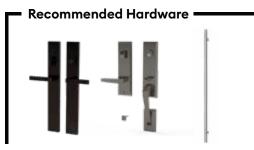

## **MASTERGRAIN**<sup>™</sup>

REDEFINE YOUR DOOR

## **James**



## CONTEMPORARY CHERRY STAINLESS INLAY

James delivers a sophisticated and distinctive presence that is ideal for those who appreciate modern design. Rooted in purposeful minimalism, this door showcases strong lines that offer a fresh aesthetic.

What sets James apart is its use of contemporary accents, such as black mirrored stainless-steel inlays paired with a bold black tone-on-tone finish to create an elevated element of surprise.









| — Available Texture/Grain ———— |     |             |
|--------------------------------|-----|-------------|
| Cherry                         | Oak | Edge Smooth |