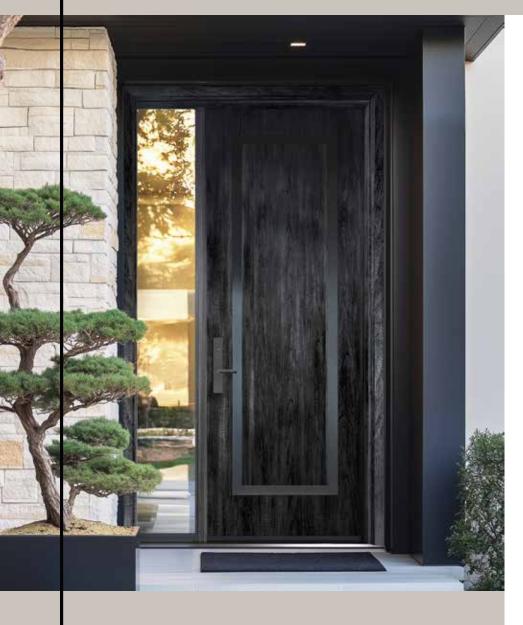

## CONTEMPORARY CHERRY STAINLESS INLAY

James delivers a sophisticated and distinctive presence that is ideal for those who appreciate modern design. Rooted in purposeful minimalism, this door showcases strong lines that offer a fresh aesthetic.

What sets James apart is its use of contemporary accents, such as black mirrored stainless-steel inlays paired with a bold black tone-on-tone finish to create an elevated element of surprise.

| — Available Texture/Grain ———— |     |             |
|--------------------------------|-----|-------------|
| Cherry                         | Oak | Edge Smooth |