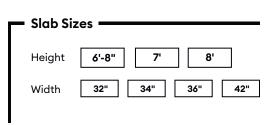

## **MASTERGRAIN**

REDEFINE YOUR DOOR

## WARDELL



## CONTEMPORARY CHERRY ENGRAVED

Wardell has a harmonious blend of modern design and timeless craftsmanship. The vertical engravings are a nod to minimalist architecture, creating a sense of height and grandeur while complementing clean, linear aesthetics.

Wardell's design pairs beautifully with contemporary exteriors, mid-century modern façades and homes with geometric elements. Crafted with durability in mind, this fiberglass door seamlessly combines style and functionality, making it a perfect entryway for homeowners seeking a bold yet refined statement.