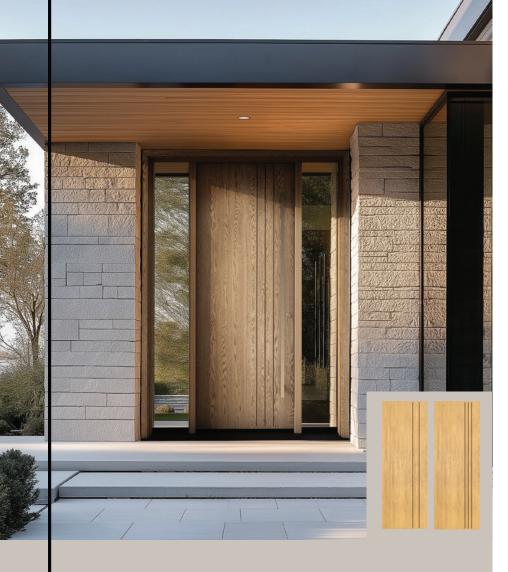

## CONTEMPORARY CHERRY ENGRAVED

Wardell has a harmonious blend of modern design and timeless craftsmanship. The vertical engravings are a nod to minimalist architecture, creating a sense of height and grandeur while complementing clean, linear aesthetics.

Wardell's design pairs beautifully with contemporary exteriors, mid-century modern façades and homes with geometric elements. Crafted with durability in mind, this fiberglass door seamlessly combines style and functionality, making it a perfect entryway for homeowners seeking a bold yet refined statement.