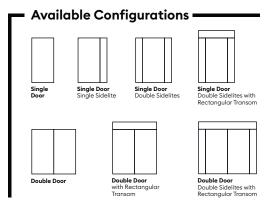

## **MASTERGRAIN**

REDEFINE YOUR DOOR

## WARDELL



## CONTEMPORARY CHERRY ENGRAVED

Wardell has a harmonious blend of modern design and timeless craftsmanship. The vertical engravings are a nod to minimalist architecture, creating a sense of height and grandeur while complementing clean, linear aesthetics.

Wardell's design pairs beautifully with contemporary exteriors, mid-century modern façades and homes with geometric elements. Crafted with durability in mind, this fiberglass door seamlessly combines style and functionality, making it a perfect entryway for homeowners seeking a bold yet refined statement.