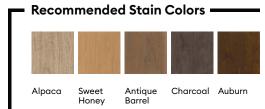

## **MASTERGRAIN**

REDEFINE YOUR DOOR

## WARDELL



## CONTEMPORARY CHERRY ENGRAVED

Wardell has a harmonious blend of modern design and timeless craftsmanship. The vertical engravings are a nod to minimalist architecture, creating a sense of height and grandeur while complementing clean, linear aesthetics.

Wardell's design pairs beautifully with contemporary exteriors, mid-century modern façades and homes with geometric elements. Crafted with durability in mind, this fiberglass door seamlessly combines style and functionality, making it a perfect entryway for homeowners seeking a bold yet refined statement.