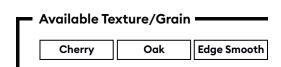

## CONTEMPORARY CHERRY ENGRAVED

Wardell has a harmonious blend of modern design and timeless craftsmanship. The vertical engravings are a nod to minimalist architecture, creating a sense of height and grandeur while complementing clean, linear aesthetics.