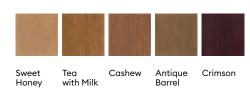

# MASTERGRAIN

## Chantelle

REDEFINE YOUR DOOR



### YourStyle<sup>™</sup> FIR

FOLLOW US

in 🖸 🕜 🗶 👂 🗖

Introducing Chantelle, a sophisticated blend of elegance and character that refreshes the classic plank door design. With balanced lines and artisan touches, it offers a familiar yet modern aesthetic. Emulating the warmth of fir wood, Chantelle combines natural beauty with the durability of premium fiberglass, ensuring it withstands the elements while maintaining its refined look.

This design enhances various home styles, from traditional to transitional. Its high-quality construction and thoughtful details showcase craftsmanship for those who appreciate both form and function.



#### Recommended Stain Colors =



#### **Recommended Hardware**





#### Available Texture/Grain

Fir

Edge Smooh



mastergrain.com