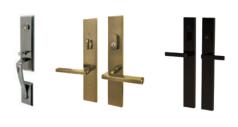

# MASTERGRAIN

## Chantelle

REDEFINE YOUR DOOR



### YourStyle<sup>™</sup> FIR

FOLLOW US

in 🖸 🕜 🗶 👂 🗖

Introducing Chantelle, a sophisticated blend of elegance and character that refreshes the classic plank door design. With balanced lines and artisan touches, it offers a familiar yet modern aesthetic. Emulating the warmth of fir wood, Chantelle combines natural beauty with the durability of premium fiberglass, ensuring it withstands the elements while maintaining its refined look.

This design enhances various home styles, from traditional to transitional. Its high-quality construction and thoughtful details showcase craftsmanship for those who appreciate both form and function.



#### Recommended Stain Colors =



#### **Recommended Hardware**





#### Available Texture/Grain

Fir

Edge Smooh



mastergrain.com