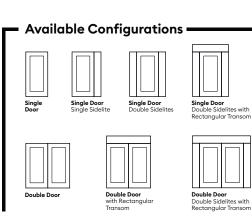

# MASTERGRAIN

## Chantelle

REDEFINE YOUR DOOR



### YourStyle<sup>™</sup> FIR

FOLLOW US

in 🖸 🕜 🗶 👂 🗖

Introducing Chantelle, a sophisticated blend of elegance and character that refreshes the classic plank door design. With balanced lines and artisan touches, it offers a familiar yet modern aesthetic. Emulating the warmth of fir wood, Chantelle combines natural beauty with the durability of premium fiberglass, ensuring it withstands the elements while maintaining its refined look.

This design enhances various home styles, from traditional to transitional. Its high-quality construction and thoughtful details showcase craftsmanship for those who appreciate both form and function.



#### Recommended Stain Colors =



#### **Recommended Hardware**





#### Available Texture/Grain

Fir

Edge Smooh



mastergrain.com