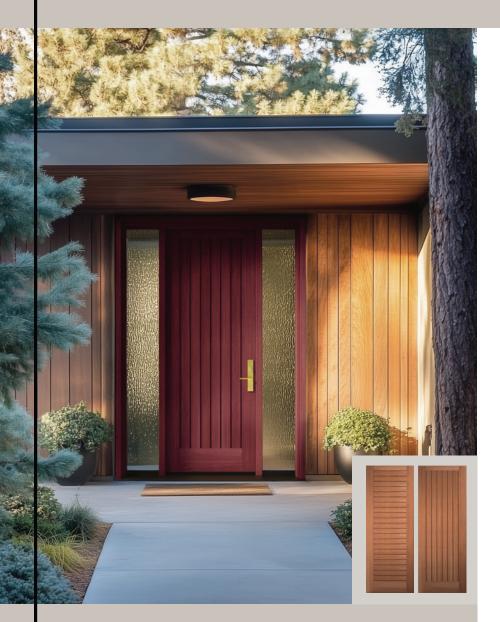

### YourStyle<sup>™</sup> FIR

FOLLOW US

in 🖸 🕜 🗶 👂 🗖

Introducing Chantelle, a sophisticated blend of elegance and character that refreshes the classic plank door design. With balanced lines and artisan touches, it offers a familiar yet modern aesthetic. Emulating the warmth of fir wood, Chantelle combines natural beauty with the durability of premium fiberglass, ensuring it withstands the elements while maintaining its refined look.

This design enhances various home styles, from traditional to transitional. Its high-quality construction and thoughtful details showcase craftsmanship for those who appreciate both form and function.