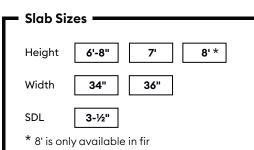

# MASTERGRAIN

## Chantelle

REDEFINE YOUR DOOR



### YourStyle<sup>™</sup> FIR

FOLLOW US

in 🖸 🕜 🗶 👂 🗖

Introducing Chantelle, a sophisticated blend of elegance and character that refreshes the classic plank door design. With balanced lines and artisan touches, it offers a familiar yet modern aesthetic. Emulating the warmth of fir wood, Chantelle combines natural beauty with the durability of premium fiberglass, ensuring it withstands the elements while maintaining its refined look.

This design enhances various home styles, from traditional to transitional. Its high-quality construction and thoughtful details showcase craftsmanship for those who appreciate both form and function.



#### Recommended Stain Colors =



#### **Recommended Hardware**





#### Available Texture/Grain

Fir

Edge Smooh



mastergrain.com