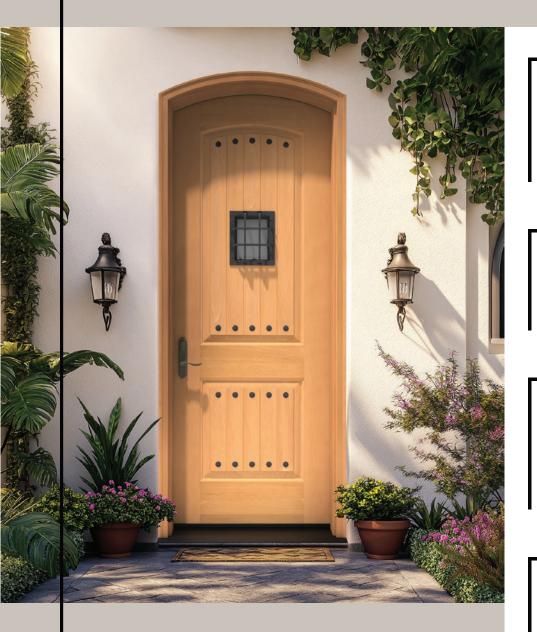

# **RUSTIC KNOTTY ALDER**

Bruster showcases rustic European design with timeless craftsmanship. Inspired by traditional countryside homes, it features a Knotty Alder fiberglass woodgain complete with unique knots, enhanced by the Cashew stain that highlights its natural beauty.

Curved lines, carved details, and metal accents like clavos and speakeasy grilles evoke historic architectural charm. More than an entryway, Bruster is a statement piece, blending old-world elegance with modern appeal for those who value rustic aesthetics.