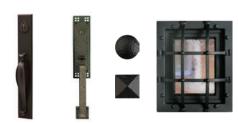

# MASTERGRAIN

# **Bruster**



# **RUSTIC KNOTTY ALDER**

Bruster showcases rustic European design with timeless craftsmanship. Inspired by traditional countryside homes, it features a Knotty Alder fiberglass woodgain complete with unique knots, enhanced by the Cashew stain that highlights its natural beauty.

Curved lines, carved details, and metal accents like clavos and speakeasy grilles evoke historic architectural charm. More than an entryway, Bruster is a statement piece, blending old-world elegance with modern appeal for those who value rustic aesthetics.

## Available Configurations —



### Recommended Grain Colors =



### Recommended Hardware =



#### Slab Sizes

Height 6'-8" 8' 32" 34" 36" Width

Standard door skin thickness is .90".

Available Texture/Grain =

Cherry **Knotty Alder**