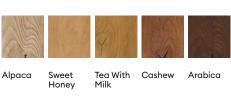

# MASTERGRAIN

# **Bruster**



# **RUSTIC KNOTTY ALDER**

Bruster showcases rustic European design with timeless craftsmanship. Inspired by traditional countryside homes, it features a Knotty Alder fiberglass woodgain complete with unique knots, enhanced by the Cashew stain that highlights its natural beauty.

Curved lines, carved details, and metal accents like clavos and speakeasy grilles evoke historic architectural charm. More than an entryway, Bruster is a statement piece, blending old-world elegance with modern appeal for those who value rustic aesthetics.

## Available Configurations —



### Recommended Grain Colors =



### Recommended Hardware =



#### Slab Sizes

Height 6'-8" 8' 32" 34" 36" Width

Standard door skin thickness is .90".

Available Texture/Grain =

Cherry **Knotty Alder**