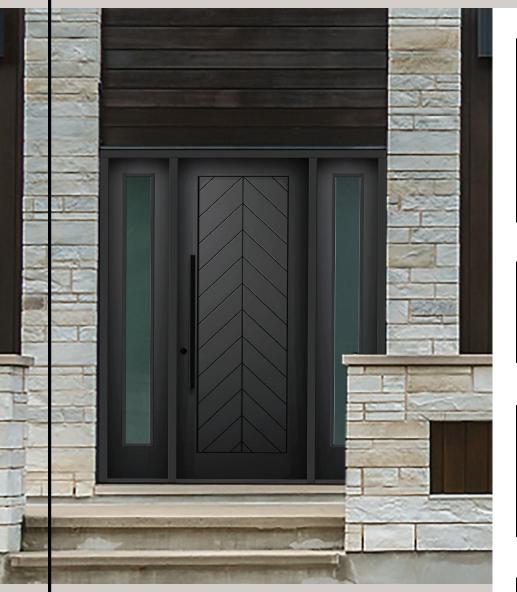

## CONTEMPORARY EDGE SMOOTH ENGRAVED

Meet Thomas, a door that delivers a completely re-imagined take on the classic herringbone pattern, with sleek lines and a bounding perimeter that accentuates its striking features.

Influenced by mid century modern design, without a complete departure from classic style, Thomas will look infinitely beautiful and relevant.

# Available Configurations Single Door Single Door Single Sidelite Double Sidelites Double Door Double Door</td