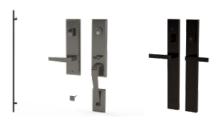

# MASTERGRAIN<sup>™</sup>

## THOMAS



## CONTEMPORARY EDGE SMOOTH ENGRAVED

Meet Thomas, a door that delivers a completely re-imagined take on the classic herringbone pattern, with sleek lines and a bounding perimeter that accentuates its striking features.

Influenced by mid century modern design, without a complete departure from classic style, Thomas will look infinitely beautiful and relevant.

# Available Configurations Single Door Single Door Single Sidelite Double Sidelites Double Door Double Door</td

## Recommended Paint Colors -



### Recommended Hardware -





## • Available Texture/Grain =

| Edge Smooth | Cherry | Oak |
|-------------|--------|-----|
|-------------|--------|-----|





mastergrain.com

SCAN FOR MORE INFORMATION