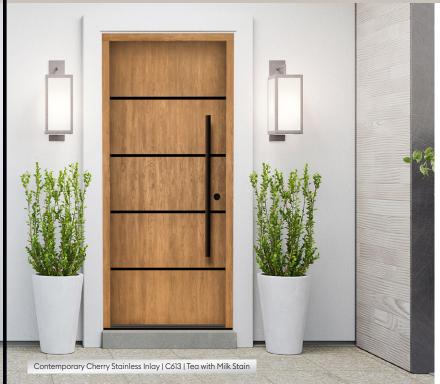

#### **STAIN COLOURS**

Featuring 20 stain colours, each shade has been carefully selected to enhance the natural beauty of a MASTERGRAIN fiberglass door system while providing long-lasting durability against the elements.

Whether you are looking for a warm wood-tone stain or a sleek dark finish, there is a range of options to suit your aesthetic. These stain colours are designed to stand the test of time, maintaining their beauty and richness for years to come.

<sup>\*</sup>Stains are available in all woodgrains: cherry, fir, mahogany, knotty alder and oak. Digital colours vary. Reference to fiberglass samples.