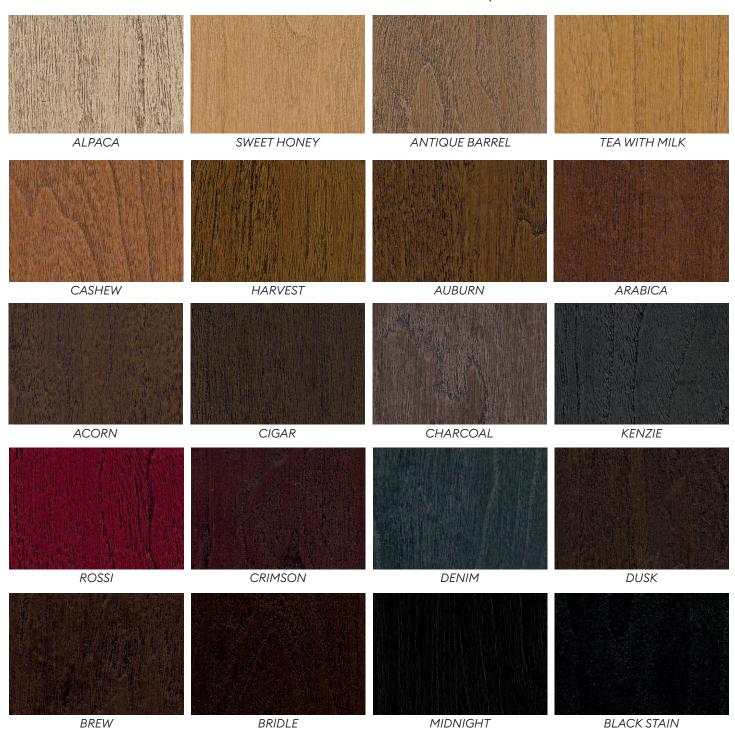

#### **STAIN COLOURS**

Featuring 20 stain colours, each shade has been carefully selected to enhance the natural beauty of a MASTERGRAIN fiberglass door system while providing long-lasting durability against the elements.

Whether you are looking for a warm wood-tone stain or a sleek dark finish, there is a range of options to suit your aesthetic. These stain colours are designed to stand the test of time, maintaining their beauty and richness for years to come.

<sup>\*</sup>Stains are available in all woodgrains: cherry, fir, mahogany, knotty alder and oak. Digital colours vary. Reference to fiberglass samples.