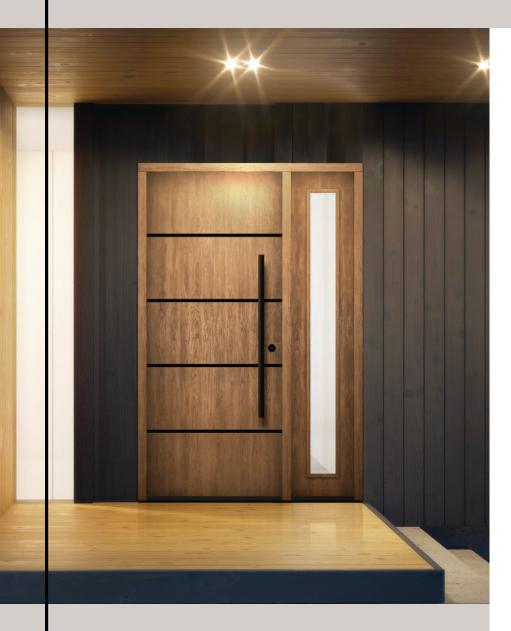

# CONTEMPORARY CHERRY STAINLESS INLAY

An unrivaled build quality paired with minimalist design makes Morgan the perfect choice for a contemporary styled home. The light, airy and visually modest appearance is accentuated by the clean lines of the black stainless steel inlays.

Morgan looks great in natural or dark stain colors and pairs beautifully with sidelites that feature glass or solid panels. Available in several configurations, this sleek and thoughtfully designed door is waiting to adorn your entryway.