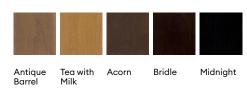

# CONTEMPORARY CHERRY STAINLESS INLAY

An unrivaled build quality paired with minimalist design makes Morgan the perfect choice for a contemporary styled home. The light, airy and visually modest appearance is accentuated by the clean lines of the black stainless steel inlays.

Morgan looks great in natural or dark stain colors and pairs beautifully with sidelites that feature glass or solid panels. Available in several configurations, this sleek and thoughtfully designed door is waiting to adorn your entryway.

### Available Configurations -Single Door Double Sidelites Single Door Double Sidelites with Rectangular Transom Single Door Single Sidelite Single Door Double Door Double Door Double Sidelites with Rectangular Transom Double Door with Rectangula

#### Recommended Stain Colors -



# Recommended Hardware •

#### Slab Sizes Height 6'-8" 7' 8' 36" 42" 34" Width

| - Available Texture/Grain |        |     |             |
|---------------------------|--------|-----|-------------|
|                           | Cherry | Oak | Edge Smooth |





mastergrain.com