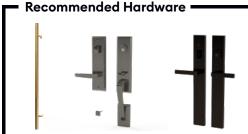

## Available Configurations Single Door Single Sidelite Single Door Double Sidelites Double Door with Rectangular Transom Double Door With Rectangular Rectangular

| Available Texture/Grain |     |             |
|-------------------------|-----|-------------|
| Cherry                  | Oak | Edge Smooth |