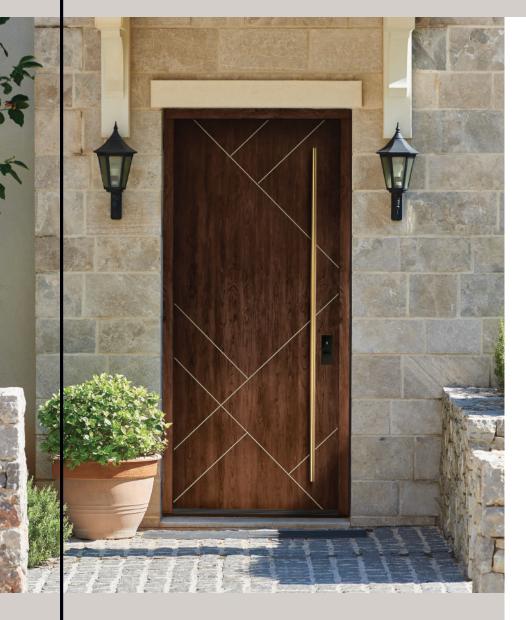

## **ESPERANZA**

## CONTEMPORARY CHERRY STAINLESS INLAY

This stunning door will add beauty and sophistication to the exterior of any contemporary or transitional home. Inspired by Spanish Colonial design, Esperanza features a clean, geometric pattern that captivates you from first glance and every glance thereafter.

All of these details make the Esperanza door the purest expression of skillful design, engineering and manufacturing capabilities that MASTERGRAIN™ delivers in every entryway.