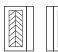

#### Contemporary Smooth Edge Engraved

Meet Thomas, a door that delivers a completely re-imagined take on the classic herringbone pattern, with sleek lines and a bounding perimeter that accentuates its striking features. Influenced by mid tury modern design, without a complete departure from classic style, Thomas will look infinitely beautiful and relevant. Available in several configurations, the crafted feel of this door is beckoning to be brought to life with warm brown or ochre paint or kept neutral with charcoals, black or white.

#### **Available Configurations**

Custom slab sizes, transom shapes and glass also available, see retail associate.