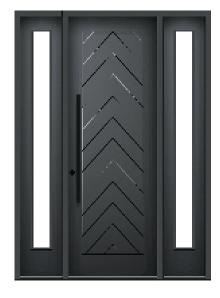

#### **THOMAS**

#### Contemporary Smooth Edge Engraved

Meet Thomas, a door that delivers a completely re-imagined take on the classic herringbone pattern, with sleek lines and a bounding perimeter that accentuates its striking features. Influenced by mid tury modern design, without a complete departure from classic style, Thomas will look infinitely beautiful and relevant. Available in several configurations, the crafted feel of this door is beckoning to be brought to life with warm brown or ochre paint or kept neutral with charcoals, black or white.

#### **Available Configurations**

Custom slab sizes, transom shapes and glass also available, see retail associate.