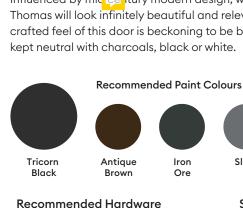

#### Contemporary Smooth Edge Engraved

Meet Thomas, a door that delivers a completely re-imagined take on the classic herringbone pattern, with sleek lines and a bounding perimeter that accentuates its striking features. Influenced by mid tury modern design, without a complete departure from classic style, Thomas will look infinitely beautiful and relevant. Available in several configurations, the crafted feel of this door is beckoning to be brought to life with warm brown or ochre paint or kept neutral with charcoals, black or white.