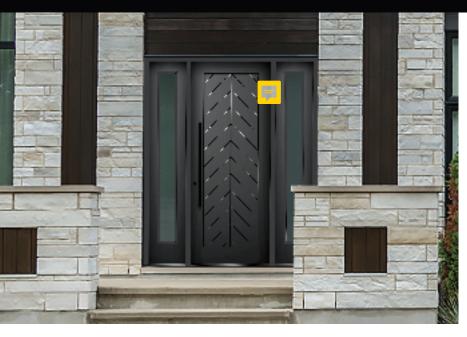

#### **THOMAS**

#### Contemporary Smooth Edge Engraved

Meet Thomas, a door that delivers a completely re-imagined take on the classic herringbone pattern, with sleek lines and a bounding perimeter that accentuates its striking features. Influenced by mid tury modern design, without a complete departure from classic style, Thomas will look infinitely beautiful and relevant. Available in several configurations, the crafted feel of this door is beckoning to be brought to life with warm brown or ochre paint or kept neutral with charcoals, black or white.