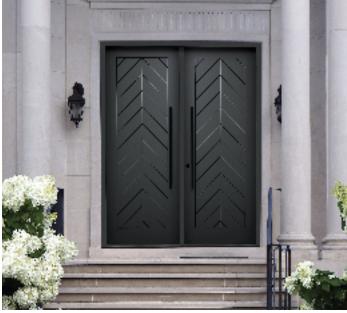

#### **THOMAS**

#### Contemporary Smooth Edge Engraved

Meet Thomas, a door that delivers a completely re-imagined take on the classic herringbone pattern, with sleek lines and a bounding perimeter that accentuates its striking features. Influenced by mid tury modern design, without a complete departure from classic style, Thomas will look infinitely beautiful and relevant. Available in several configurations, the crafted feel of this door is beckoning to be brought to life with warm brown or ochre paint or kept neutral with charcoals, black or white.