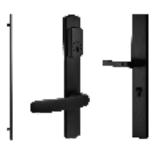

# **DESIGNER DOOR COLLECTION**





## **MORGAN**

### **Contemporary Cherry Stainless Inlay**

An unrivaled build quality paired with minimalist design make Morgan the perfect choice for a contemporary styled home. The light, airy and visually modest appearance is accentuated by the clean lines of the black stainless steel inlays. Morgan looks great in natural or dark stain colors and pairs beautifully with sidelites that feature glass or solid panels. Available in several configurations, this sleek and thoughtfully designed door is waiting to adorn your entryway.



**Recommended Stain Colours** 



Acorn



**Barrel** 





Honey



**Available Configurations** 



Custom slab sizes, transom shapes and glass also available, see retail associate.

Double Door

#### Recommended Hardware



Slab Sizes