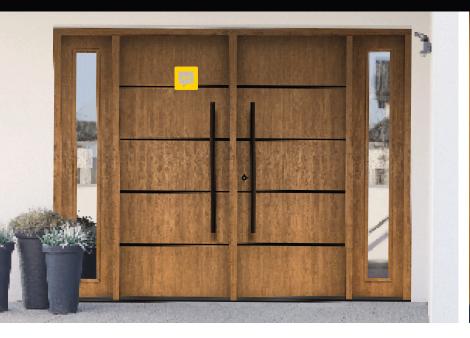

## **MORGAN**

### **Contemporary Cherry Stainless Inlay**

An unrivaled build quality paired with minimalist design make Morgan the perfect choice for a contemporary styled home. The light, airy and visually modest appearance is accentuated by the clean lines of the black stainless steel inlays. Morgan looks great in natural or dark stain colors and pairs beautifully with sidelites that feature glass or solid panels. Available in several configurations, this sleek and thoughtfully designed door is waiting to adorn your entryway.