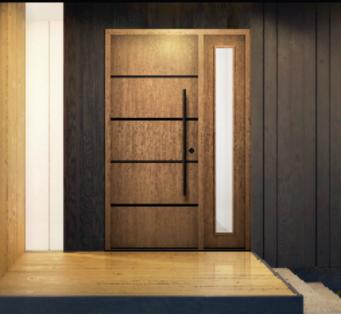

## **MORGAN**

### **Contemporary Cherry Stainless Inlay**

An unrivaled build quality paired with minimalist design make Morgan the perfect choice for a contemporary styled home. The light, airy and visually modest appearance is accentuated by the clean lines of the black stainless steel inlays. Morgan looks great in natural or dark stain colors and pairs beautifully with sidelites that feature glass or solid panels. Available in several configurations, this sleek and thoughtfully designed door is waiting to adorn your entryway.

**Recommended Stain Colours** 

Acorn

**Barrel** 

Honey

**Available Configurations** 

Custom slab sizes, transom shapes and glass also available, see retail associate.

Double Door