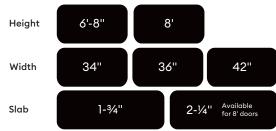

**Recommended Stain Colours** 

Acorn

**Barrel** 

Honey

**Available Configurations** 

Custom slab sizes, transom shapes and glass also available, see retail associate.

Double Door

#### Recommended Hardware

Slab Sizes