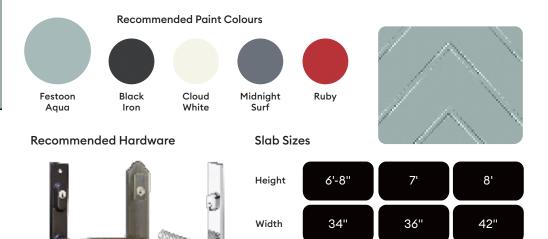

Slab

1-3⁄4"

Custom slab sizes, transom shapes and glass also available, see retail associate.

=

Available

for 8' door

2-1/4"