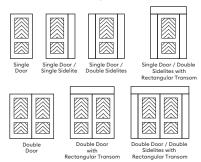

## **DESIGNER DOOR COLLECTION**







## **Available Configurations**



MADELINE

## Contemporary Smooth Edge Engraved

There is such a thing as the perfect combination of traditional and contemporary design elements. The undeniable beauty and appeal of the Madeline is derived from the combination of its rustic, European farmhouse style and contemporary influence. Owning a Matrie Grain<sup>™</sup> Madeline door tells the world that you pay homage to the old and embrace the new. Pair this charming door with traditional shapes, minimalist barn lights and rattan furniture for a completely curated entryway.



Slab

1-3⁄4"

Custom slab sizes, transom shapes and glass also available, see retail associate.



=

Available

for 8' door

2-1/4"