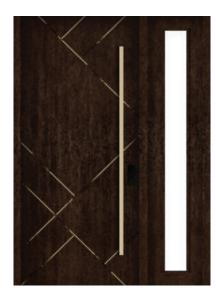

## **Contemporary Cherry Stainless Inlay**

This stunning door will add beauty and sophistication to the exterior of any contemporary or transitional home. Inspired by Spanish Colonial design, Esperanza features a clean, geometric pattern that captivates you from first glance and every glance thereafter. The gold inlays and matching elongated door pull bar warmly greet you, inviting you to touch the luxurious cherry woodgrain that surrounds them. All of these details make the Esperanza door the purest expression of skillful design, engineering and manufacturing capabilities that MasterCirain<sup>™</sup> delivers in every entryway.