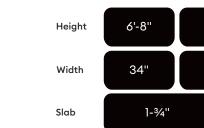

Custom transom shapes and glass sizes also available. Custom slab sizing not available.

Available

for 8' door

2-1/4"