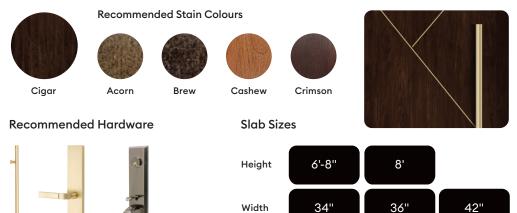

Custom transom shapes and glass sizes also available. Custom slab sizing not available.

Available

for 8' door

2-1/4"