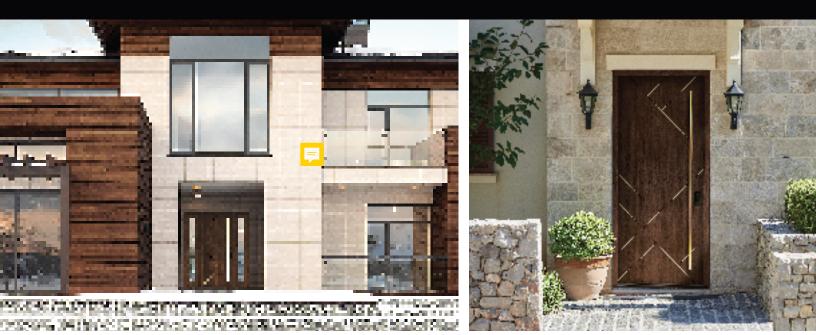

## **Contemporary Cherry Stainless Inlay**

This stunning door will add beauty and sophistication to the exterior of any contemporary or transitional home. Inspired by Spanish Colonial design, Esperanza features a clean, geometric pattern that captivates you from first glance and every glance thereafter. The gold inlays and matching elongated door pull bar warmly greet you, inviting you to touch the luxurious cherry woodgrain that surrounds them. All of these details make the Esperanza door the purest expression of skillful design, engineering and manufacturing capabilities that MasterCirain<sup>™</sup> delivers in every entryway.